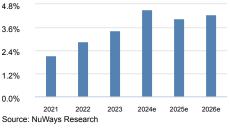

| 3.12   | 0.37   | -0.44  | 1.08   | 1.30   | 1.45   |
| FFO yield              | 4.0%   | 4.0%   | 6.2%   | 8.3%   | 8.1%   | 8.5%   |
| FFO margin             | 46.3%  | 41.6%  | 49.2%  | 56.1%  | 50.1%  | 50.8%  |
| NTA per share          | 29.1   | 26.1   | 25.0   | 26.4   | 27.9   | 29.1   |
| Dividend yield         | 3.0%   | 0.0%   | 0.0%   | 1.7%   | 3.4%   | 4.4%   |
| P/NTA premium/discount | -50.2% | -44.4% | -42.1% | -45.1% | -48.1% | -50.1% |
| P/FFO                  | 25.2   | 24.9   | 16.2   | 12.1   | 12.3   | 11.8   |
| Loan-to-value (LTV)    | 40.7%  | 45.0%  | 51.4%  | 53.6%  | 52.0%  | 50.7%  |
| Implied yield          | 4.7%   | 5.3%   | 6.1%   | 7.0%   | 7.7%   | 8.0%   |

Source: Company data, NuWays, Close price as of 20.11.2024





ROCE (2021-26e)



### **Company description**

S IMMO Group is an international real estate group that engages in buying, selling and developing real estate projects, asset management, operating hotels and shopping centers. In addition, the company revitalizes and renovates properties.

Guidance



29.11.2024

| High/low 52 weeks (€) | 22.90 / 12.50 |
|-----------------------|---------------|
| 3m rel. performance   | 2.7%          |
| 6m rel. performance   | 5.6%          |
| 12m rel. performance  | 67.9%         |
|                       |               |

| Market data                 |        |
|-----------------------------|--------|
| Share price (in €)          | 22.10  |
| Market cap (in € m)         | 1612.0 |
| Number of shares (in m pcs) | 73.6   |
| Enterprise value (in € m)   | 3404.1 |
| Ø t