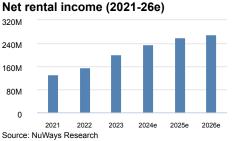

Rental income in Q3 increased 38.7% yoy to € 55.8m, which was mainly driven by several major acquisitions in Austria and the Czech Republic. Moreover, the hotel segment grew revenues by 5.6% yoy to € 19.5m, proving a sustainable recovery of the hotel business at S IMMO following Covid.

+++ Coverage discontinued +++

| Y/E 31.12 (EUR)        | 2021   | 2022   | 2023   | 2024e  | 2025e  | 2026e  |
|------------------------|--------|--------|--------|--------|--------|--------|
| Net rental income      | 131.3  | 155.7  | 202.6  | 238.1  | 261.1  | 269.8  |
| Rental income growth   | 14.2%  | 18.1%  | 23.3%  | 36.8%  | 11.7%  | 3.3%   |
| FFO                    | 60.8   | 64.7   | 99.7   | 133.5  | 130.9  | 137.1  |
| Net profit             | 230.7  | 18.9   | -41.4  | 80.2   | 96.8   | 107.9  |
| EPS                    | 3.12   | 0.37   | -0.44  | 1.08   | 1.30   | 1.45   |
| FFO yield              | 4.0%   | 4.0%   | 6.2%   | 8.3%   | 8.1%   | 8.5%   |
| FFO margin             | 46.3%  | 41.6%  | 49.2%  | 56.1%  | 50.1%  | 50.8%  |
| NTA per share          | 29.1   | 26.1   | 25.0   | 26.4   | 27.9   | 29.1   |
| Dividend yield         | 3.0%   | 0.0%   | 0.0%   | 1.7%   | 3.4%   | 4.4%   |
| P/NTA premium/discount | -50.2% | -44.4% | -42.1% | -45.1% | -48.1% | -50.1% |
| P/FFO                  | 25.2   | 24.9   | 16.2   | 12.1   | 12.3   | 11.8   |
| Loan-to-value (LTV)    | 40.7%  | 45.0%  | 51.4%  | 53.6%  | 52.0%  | 50.7%  |
| Implied yield          | 4.7%   | 5.3%   | 6.1%   | 7.0%   | 7.7%   | 8.0%   |