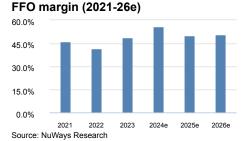

Yet, FFO I slightly decreased by 2% yoy to € 24.6m, driven by higher operating expenses for the real estate and hotel portfolio as well as increased other OpEx, which is also attributable to an increased acquisition activity compared to the same period last year. On a normalized level, FFO should have slightly increased. The EPRA NTA slightly increased compared to H1 to € 25.31 per share.

+++ Coverage discontinued +++

| Y/E 31.12 (EUR)        | 2021   | 2022   | 2023   | 2024e  | 2025e  | 2026e  |
|------------------------|--------|--------|--------|--------|--------|--------|
| Net rental income      | 131.3  | 155.7  | 202.6  | 238.1  | 261.1  | 269.8  |
| Rental income growth   | 14.2%  | 18.1%  | 23.3%  | 36.8%  | 11.7%  | 3.3%   |
| FFO                    | 60.8   | 64.7   | 99.7   | 133.5  | 130.9  | 137.1  |
| Net profit             | 230.7  | 18.9   | -41.4  | 80.2   | 96.8   | 107.9  |
| EPS                    | 3.12   | 0.37   | -0.44  | 1.08   | 1.30   | 1.45   |
| FFO yield              | 4.0%   | 4.0%   | 6.2%   | 8.3%   | 8.1%   | 8.5%   |
| FFO margin             | 46.3%  | 41.6%  | 49.2%  | 56.1%  | 50.1%  | 50.8%  |
| NTA per share          | 29.1   | 26.1   | 25.0   | 26.4   | 27.9   | 29.1   |
| Dividend yield         | 3.0%   | 0.0%   | 0.0%   | 1.7%   | 3.4%   | 4.4%   |
| P/NTA premium/discount | -50.2% | -44.4% | -42.1% | -45.1% | -48.1% | -50.1% |
| P/FFO                  | 25.2   | 24.9   | 16.2   | 12.1   | 12.3   | 11.8   |
| Loan-to-value (LTV)    | 40.7%  | 45.0%  | 51.4%  | 53.6%  | 52.0%  | 50.7%  |
| Implied yield          | 4.7%   | 5.3%   | 6.1%   | 7.0%   | 7.7%   | 8.0%   |