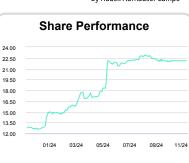

Guidance

29.11.2024

| High/low 52 weeks (€) | 22.90 / 12.50 |
|-----------------------|---------------|
| 3m rel. performance   | 2.7%          |
| 6m rel. performance   | 5.6%          |
| 12m rel. performance  | 67.9%         |
|                       |               |